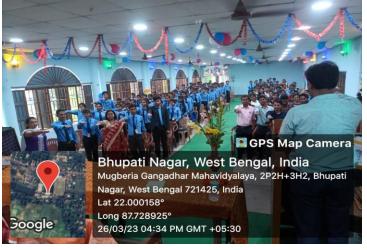

### "Reunion Programme"

on 26.03.2023

Venue: Main Auditorium Hall (Satabdi Sadan)

Time: 09.30 am

organized by
Dept of Nutrition,
Mugberia Gangadhar Mahavidyalaya

Report prepared by Khokan Chandra Gayen, Assistance Professor, Dept. of Nutrition, Mugberia Gangadhar Mahavidyalaya

### **NOTICE**

It is hereby notified that 2<sup>nd</sup> Reunion Programme is schedule to be held on 26.03.2023 at 09.30 am at Main Auditorium Hall (Satabdi Sadan) of Mugberia Gangadhar Mahavidyalaya. All present and pass out B.Sc (Nutrition, Hons), B.Voc (Food Processing) and M.Voc (Food Technology, Nutrition and Management) students, departmental teachers and non-teaching members of Nutrition Department are informed to be presented in the said programme.

### DEPT. OF NUTRITION

Mugberia Gangadhar Mahavidyalaya

On 26<sup>th</sup> March, 2023 (Sunday)

At

09:30 am

Vanue: Main Auditorium Hall (Satabdi Sadan)