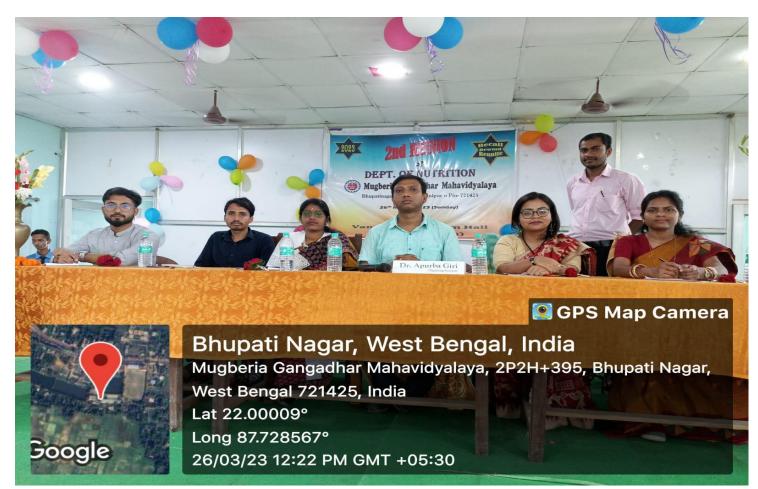

### **Event Highlights:**

- **1. Inaugural Session:** The programme commenced with an inaugural session that was graced by the presence of distinguished guests from the field of nutrition and food processing. Their motivational speeches inspired the attendees to pursue excellence in their careers.
- **2. Alumni Sharing:** Several distinguished alumni from the Department of Nutrition shared their success stories and professional journeys with the current students. It was inspiring for the students to hear about the accomplishments of their predecessors.
- **3. Interactive Sessions:** Various interactive sessions, including panel discussions, were organized. These sessions covered a wide range of topics related to nutrition, food processing, and career opportunities in the field. The students actively participated and gained valuable insights.
- **4. Lunch and Networking:** A delicious lunch was served, providing an opportunity for everyone to relax, connect, and network. This informal interaction allowed for the exchange of ideas and experiences.
- **5. Cultural Program:** A cultural program featuring performances by students and alumni added a vibrant and entertaining dimension to the event. It showcased the talents and creativity of our department's members.