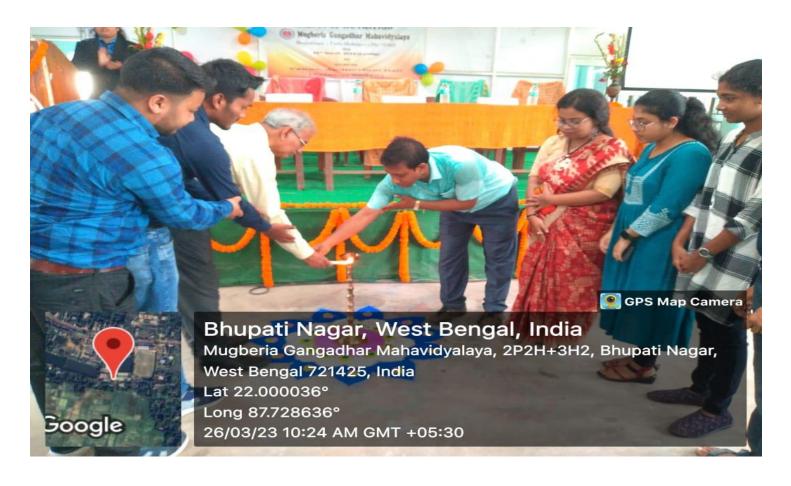

### **Event Highlights:**

- **1. Inaugural Session:** The programme commenced with an inaugural session that was graced by the presence of distinguished guests from the field of nutrition and food processing. Their motivational speeches inspired the attendees to pursue excellence in their careers.
- **2. Alumni Sharing:** Several distinguished alumni from the Department of Nutrition shared their success stories and professional journeys with the current students. It was inspiring for the students to hear about the accomplishments of their predecessors.
- **3. Interactive Sessions:** Various interactive sessions, including panel discussions, were organized. These sessions covered a wide range of topics related to nutrition, food processing, and career opportunities in the field. The students actively participated and gained valuable insights.
- **4. Lunch and Networking:** A delicious lunch was served, providing an opportunity for everyone to relax, connect, and network. This informal interaction allowed for the exchange of ideas and experiences.
- **5. Cultural Program:** A cultural program featuring performances by students and alumni added a vibrant and entertaining dimension to the event. It showcased the talents and creativity of our department's members.