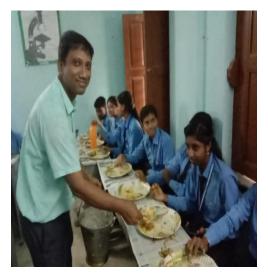

### **Event Highlights:**

- **1. Inaugural Session:** The programme commenced with an inaugural session that was graced by the presence of distinguished guests from the field of nutrition and food processing. Their motivational speeches inspired the attendees to pursue excellence in their careers.
- **2. Alumni Sharing:** Several distinguished alumni from the Department of Nutrition shared their success stories and professional journeys with the current students. It was inspiring for the students to hear about the accomplishments of their predecessors.
- **3. Interactive Sessions:** Various interactive sessions, including panel discussions, were organized. These sessions covered a wide range of topics related to nutrition, food processing, and career opportunities in the field. The students actively participated and gained valuable insights.
- **4. Lunch and Networking:** A delicious lunch was served, providing an opportunity for everyone to relax, connect, and network. This informal interaction allowed for the exchange of ideas and experiences.
- **5. Cultural Program:** A cultural program featuring performances by students and alumni added a vibrant and entertaining dimension to the event. It showcased the talents and creativity of our department's members.