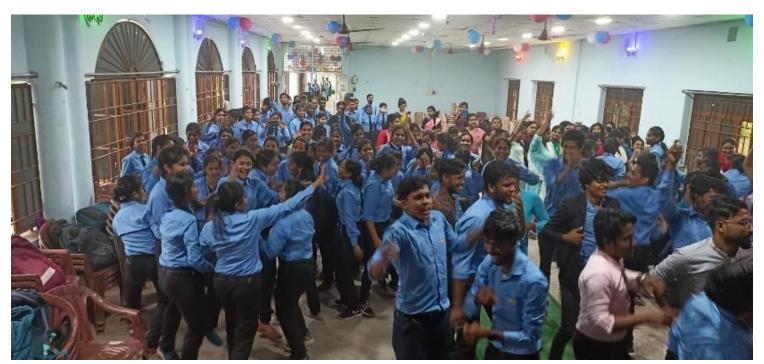

### **Event Highlights:**

- **1. Inaugural Session:** The programme commenced with an inaugural session that was graced by the presence of distinguished guests from the field of nutrition and food processing. Their motivational speeches inspired the attendees to pursue excellence in their careers.
- **2. Alumni Sharing:** Several distinguished alumni from the Department of Nutrition shared their success stories and professional journeys with the current students. It was inspiring for the students to hear about the accomplishments of their predecessors.
- **3. Interactive Sessions:** Various interactive sessions, including panel discussions, were organized. These sessions covered a wide range of topics related to nutrition, food processing, and career opportunities in the field. The students actively participated and gained valuable insights.
- **4. Lunch and Networking:** A delicious lunch was served, providing an opportunity for everyone to relax, connect, and network. This informal interaction allowed for the exchange of ideas and experiences.
- **5. Cultural Program:** A cultural program featuring performances by students and alumni added a vibrant and entertaining dimension to the event. It showcased the talents and creativity of our department's members.

The 2nd Reunion Programme of the Department of Nutrition represented a sense of unity, pride, and belonging among the participants. It was a day filled with learning, inspiration, and nostalgia. The event served as a platform for networking and strengthening the bond between the department's alumni and current students.

### **Some photos of 2nd Reunion Programme**

Twitter Links: https://twitter.com/Swapank26545954/status/1640033765400645634/photo/2

https://twitter.com/Swapank26545954/status/1640033945411784704/photo/4

https://twitter.com/Swapank26545954/status/1640034312157540352/photo/1