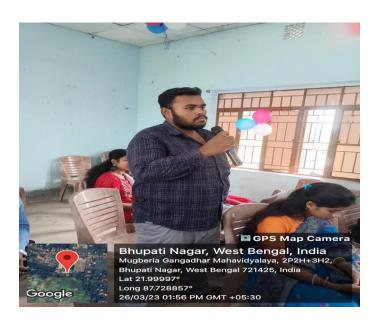

### **Event Highlights:**

- **1. Inaugural Session:** The programme commenced with an inaugural session that was graced by the presence of distinguished guests from the field of nutrition and food processing. Their motivational speeches inspired the attendees to pursue excellence in their careers.
- **2. Alumni Sharing:** Several distinguished alumni from the Department of Nutrition shared their success stories and professional journeys with the current students. It was inspiring for the students to hear about the accomplishments of their predecessors.
- **3. Interactive Sessions:** Various interactive sessions, including panel discussions, were organized. These sessions covered a wide range of topics related to nutrition, food processing, and career opportunities in the field. The students actively participated and gained valuable insights.
- **4. Lunch and Networking:** A delicious lunch was served, providing an opportunity for everyone to relax, connect, and network. This informal interaction allowed for the exchange of ideas and experiences.
- **5. Cultural Program:** A cultural program featuring performances by students and alumni added a vibrant and entertaining dimension to the event. It showcased the talents and creativity of our department's members.