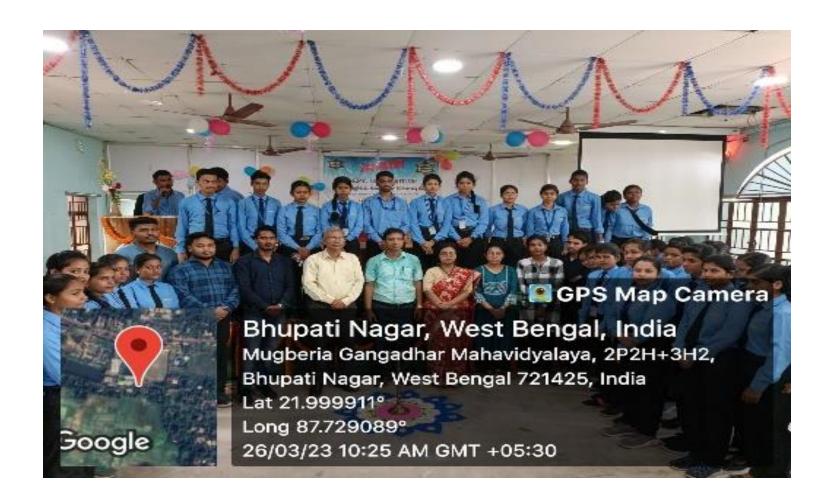

Yours faithfully,

Dr. Apurba Giri
Organizing Secretary
2nd Reunion, 2023, Dept. of Nutrition
Mugberia Gangadhar Mahavidyalaya
Bhupatinagar :: Purba Medinipur :: 721425

The 2nd Reunion Programme of the Department of Nutrition (B.Sc Nutrition (H), B.Voc Food Processing and M.Voc Food Technology, Nutrition and Management) was organized with a grand success, marked by the presence of alumni, faculty, students, and esteemed guests who gathered to celebrate and reconnect with fond memories of their academic journey.

### **Event Highlights:**

- **1. Inaugural Session:** The programme commenced with an inaugural session that was graced by the presence of distinguished guests from the field of nutrition and food processing. Their motivational speeches inspired the attendees to pursue excellence in their careers.
- **2. Alumni Sharing:** Several distinguished alumni from the Department of Nutrition shared their success stories and professional journeys with the current students. It was inspiring for the students to hear about the accomplishments of their predecessors.
- **3. Interactive Sessions:** Various interactive sessions, including panel discussions, were organized. These sessions covered a wide range of topics related to nutrition, food processing, and career opportunities in the field. The students actively participated and gained valuable insights.
- **4. Lunch and Networking:** A delicious lunch was served, providing an opportunity for everyone to relax, connect, and network. This informal interaction allowed for the exchange of ideas and experiences.
- **5. Cultural Program:** A cultural program featuring performances by students and alumni added a vibrant and entertaining dimension to the event. It showcased the talents and creativity of our department's members.

### **Some photos of 2nd Reunion Programme**

Twitter Links: https://twitter.com/Swapank26545954/status/1640033765400645634/photo/2

https://twitter.com/Swapank26545954/status/1640033945411784704/photo/4

https://twitter.com/Swapank26545954/status/1640034312157540352/photo/1