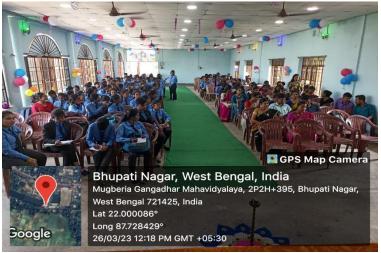

### "Reunion Programme"

on 26.03.2023

Venue: Main Auditorium Hall (Satabdi Sadan)

Time: 09.30 am

organized by
Dept of Nutrition,
Mugberia Gangadhar Mahavidyalaya

Report prepared by Khokan Chandra Gayen, Assistance Professor, Dept. of Nutrition, Mugberia Gangadhar Mahavidyalaya

### **NOTICE**

It is hereby notified that 2<sup>nd</sup> Reunion Programme is schedule to be held on 26.03.2023 at 09.30 am at Main Auditorium Hall (Satabdi Sadan) of Mugberia Gangadhar Mahavidyalaya. All present and pass out B.Sc (Nutrition, Hons), B.Voc (Food Processing) and M.Voc (Food Technology, Nutrition and Management) students, departmental teachers and non-teaching members of Nutrition Department are informed to be presented in the said programme.

### DEPT. OF NUTRITION

Mugberia Gangadhar Mahavidyalaya

On 26<sup>th</sup> March, 2023 (Sunday)

At

09:30 am

Vanue: Main Auditorium Hall (Satabdi Sadan)