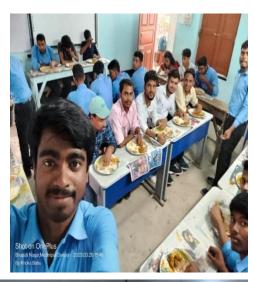

### **Event Highlights:**

- **1. Inaugural Session:** The programme commenced with an inaugural session that was graced by the presence of distinguished guests from the field of nutrition and food processing. Their motivational speeches inspired the attendees to pursue excellence in their careers.
- **2. Alumni Sharing:** Several distinguished alumni from the Department of Nutrition shared their success stories and professional journeys with the current students. It was inspiring for the students to hear about the accomplishments of their predecessors.
- **3. Interactive Sessions:** Various interactive sessions, including panel discussions, were organized. These sessions covered a wide range of topics related to nutrition, food processing, and career opportunities in the field. The students actively participated and gained valuable insights.
- **4. Lunch and Networking:** A delicious lunch was served, providing an opportunity for everyone to relax, connect, and network. This informal interaction allowed for the exchange of ideas and experiences.
- **5. Cultural Program:** A cultural program featuring performances by students and alumni added a vibrant and entertaining dimension to the event. It showcased the talents and creativity of our department's members.