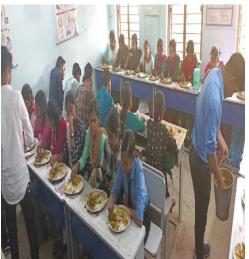

### **Event Highlights:**

- **1. Inaugural Session:** The programme commenced with an inaugural session that was graced by the presence of distinguished guests from the field of nutrition and food processing. Their motivational speeches inspired the attendees to pursue excellence in their careers.
- **2. Alumni Sharing:** Several distinguished alumni from the Department of Nutrition shared their success stories and professional journeys with the current students. It was inspiring for the students to hear about the accomplishments of their predecessors.
- **3. Interactive Sessions:** Various interactive sessions, including panel discussions, were organized. These sessions covered a wide range of topics related to nutrition, food processing, and career opportunities in the field. The students actively participated and gained valuable insights.
- **4. Lunch and Networking:** A delicious lunch was served, providing an opportunity for everyone to relax, connect, and network. This informal interaction allowed for the exchange of ideas and experiences.
- **5. Cultural Program:** A cultural program featuring performances by students and alumni added a vibrant and entertaining dimension to the event. It showcased the talents and creativity of our department's members.